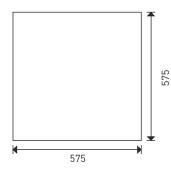

- The panels are made of zinc galvanised drawn steel of the Q10 stretch type. Other types on demand.
- The panels can be covered with an insulation mat (art. 46040) that can be installed with either the black or the white side towards the panel.
- Mounted in a T24-structure.
- The lay-in flat panels have exterior dimensions of 600 x 600 mm; the visible ceiling area measures 575 x 575 mm and can be mounted in a T24 support structure.
- The panels have a 2 mm recess on the edges. This results in a smooth ceiling surface.
- Standard colour metallic silver or white. Other colours available on request.