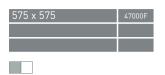

- The panels are made of zinc galvanised drawn steel of the Q10 stretch type. Other types on demand.
- The panels can be covered with an insulation mat (art. 46040) that can be installed with either the black or the white side towards the panel.
- Mounted in a T24-structure.
- The lay-in flat panels have exterior dimensions of 600 x 600 mm; the visible ceiling area measures 575 x 575 mm and can be mounted in a T24 support structure.
- The panels have a 2 mm recess on the edges. This results in a smooth ceiling surface.
- Standard colour metallic silver or white. Other colours available on request.