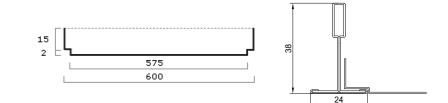

- The panels are made of zinc galvanised drawn steel of the Q10 stretch type. Other types on demand.
- The panels can be covered with an insulation mat (art. 46040) that can be installed with either the black or the white side towards the panel.
- Mounted in a T24-structure.
- The lay-in flat panels have exterior dimensions of 600 x 600 mm; the visible ceiling area measures 575 x 575 mm and can be mounted in a T24 support structure.
- The panels have a 2 mm recess on the edges. This results in a smooth ceiling surface.
- Standard colour metallic silver or white. Other colours available on request.